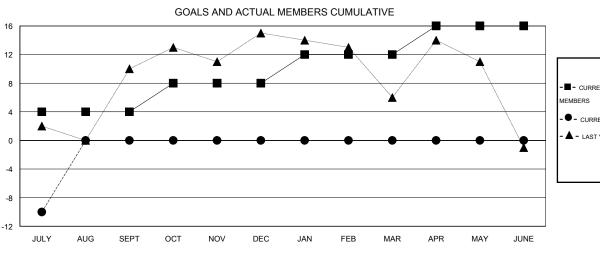

### **LOCATION ILLINOIS**

| コル |  |  |
|----|--|--|
|    |  |  |
|    |  |  |

|                          |                  | Clubs     |                  |                  |                          |                    | Members                             |                    |                  |
|--------------------------|------------------|-----------|------------------|------------------|--------------------------|--------------------|-------------------------------------|--------------------|------------------|
| RESULTS FOR 2016-2017    |                  |           |                  |                  | RESU                     | JLTS FOR 2016-2017 |                                     |                    |                  |
| QUARTER                  | NEW CLUB<br>GOAL | NEW CLUBS | DROPPED<br>CLUBS | NET<br>GAIN/LOSS | QUARTER                  | NEW MEMBER<br>GOAL | CHARTER AND<br>NEW MEMBERS<br>ADDED | DROPPED<br>MEMBERS | NET<br>GAIN/LOSS |
| JULY/AUG/SEPT            | 0                | 0         | 0                | 0                | JULY/AUG/SEPT            | 4                  | 0                                   | 10<br>0            | -10<br>0         |
| OCT/NOV/DEC  JAN/FEB/MAR | 0                | 0         | 0                | 0                | OCT/NOV/DEC  JAN/FEB/MAR | 4                  | 0<br>0                              | 0                  | 0                |
| APR/MAY/JUNE             | 0                | 0         | 0                | 0                | APR/MAY/JUNE             | 4                  | 0                                   | 0                  | 0                |

CURRENT YEAR ACTUAL MEMBERS

- LAST YEAR ACTUAL MEMBERS

| DROPPED CLUBS: 0 |    | 0 CLUBS OF 31 ADDED 1 OR MORE<br>NEW MEMBERS |
|------------------|----|----------------------------------------------|
| DROPPED MEMBERS  |    |                                              |
| DECEASED         | 2  | CLICK HERE FOR HEALTH                        |
| CLUB CANCELLED   | 0  | ASSESSMENT DATA                              |
| OTHER            | 8  |                                              |
| TOTAL            | 10 |                                              |